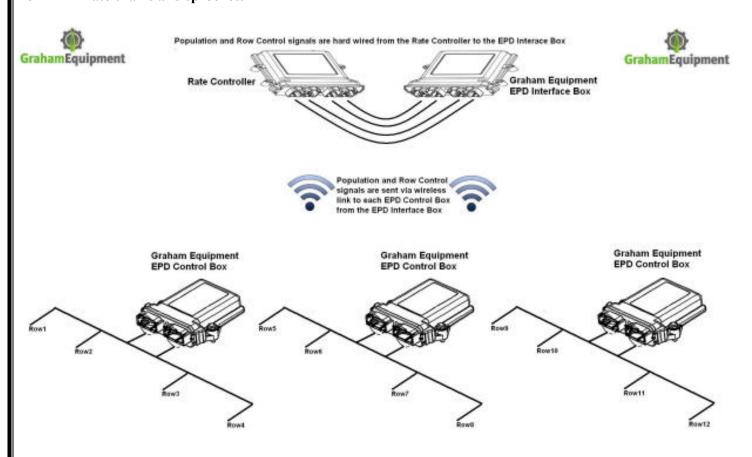

## Graham 3<sup>rd</sup> Party Interface

Have an existing controller and need an affordable electric drive upgrade solution? Look no further than the Graham 3<sup>rd</sup> Party Interface Product. This product features:

- o Interfaces with all major 3<sup>rd</sup> Party Controllers
- Our 3<sup>rd</sup> party system takes commands from 3<sup>rd</sup> Party Controller using same signals that would be used for hydraulic motors and row clutches.
- Utilizes 80RPM Brushed Motors
- o Harness connection between Graham Interface Board and 3rd Party Controller
- Wireless connectivity between Tractor and Planter
- o Installs on any Meter and any major planter model
- o Eliminate chains and sprockets